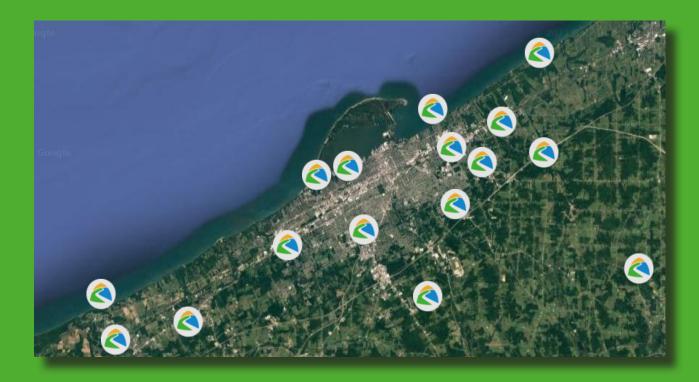

## ErieTrails.org

- Get the most out of your leisure time by filtering trails by activity on ErieTrails.org.
- Use Google Maps to easily find and navigate to all of the trails in the trail network.
- Visit each trail site to experience the unique park and recreational treasures throughout Erie County.

### Visit these great trail sites:

- Asbury Woods
- Bridger Park
- Elk Creek Trail
- Frontier Park
- Harborcreek Community Park
- Headwaters Park
- Highmeyer Park
- Lake Erie Community Park
- Lakeside Trail
- McClelland Park
- Picnicana Park
- Pleasant Ridge Park
- Scott Park
- Six Mile Creek Park
- West Branch French Creek
- Wintergreen Gorge